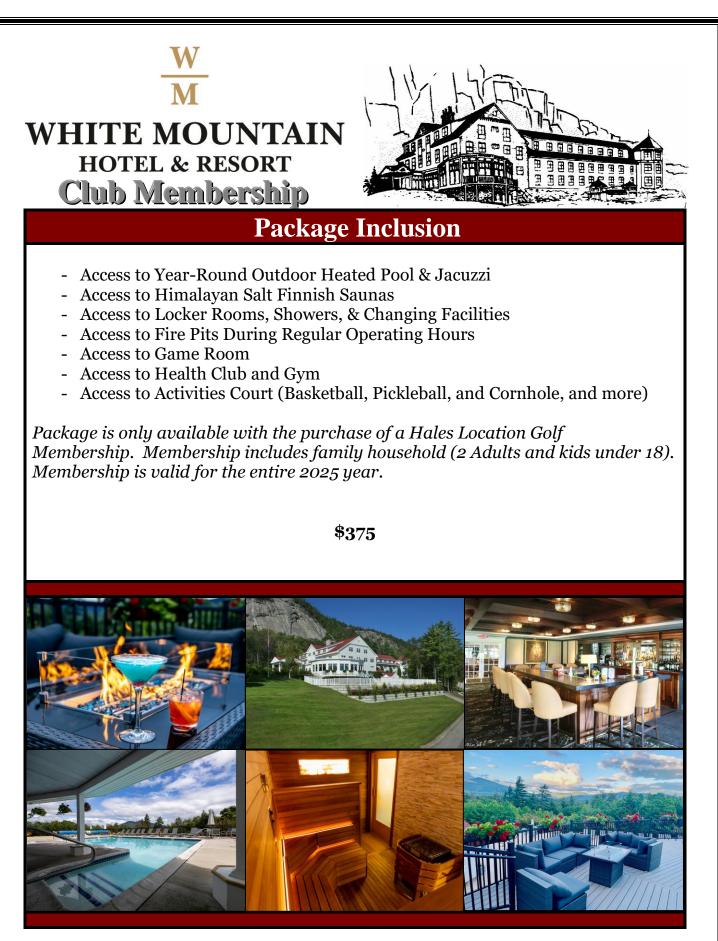

- Member Social Events and Leagues
- Guest Privileges and Passes
- Preferred Tee Times
- Discounts in Pro Shop
- Discounts in Restaurant & Tavern
- Access to Balance Spa Massage Services
- Access to Additional Amenities Including Outdoor Heated Pool and Jacuzzi, Finnish Saunas, Fire Pit, Health Club and Gym, and more\*

\*May be purchased in addition to your membership

WE LOOK FORWARD TO WELCOMING YOU AS A 2025 MEMBER?

603-356-2140

www.haleslocationgolf.com